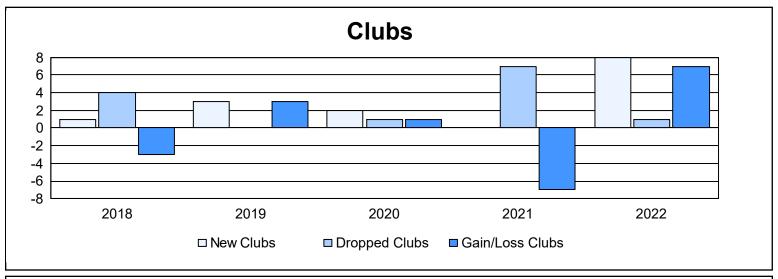

District LB 2 As of June 2022 Cumulative

| Year      | New<br>Clubs | Dropped<br>Clubs | Gain/<br>Loss<br>Clubs | New<br>Members | Charter<br>Members | Reinstate<br>Members | Transfer<br>Members | Total<br>Member<br>Added | Total<br>Members<br>Dropped | Gain/<br>Loss<br>Members |
|-----------|--------------|------------------|------------------------|----------------|--------------------|----------------------|---------------------|--------------------------|-----------------------------|--------------------------|
| 2017-2018 | 1            | 4                | -3                     | 147            | 22                 | 6                    | 0                   | 175                      | 232                         | -57                      |
| 2018-2019 | 3            | 0                | 3                      | 185            | 63                 | 8                    | 2                   | 258                      | 181                         | 77                       |
| 2019-2020 | 2            | 1                | 1                      | 26             | 57                 | 13                   | 0                   | 96                       | 243                         | -147                     |
| 2020-2021 | 0            | 7                | -7                     | 76             | 1                  | 10                   | 4                   | 91                       | 213                         | -122                     |
| 2021-2022 | 8            | 1                | 7                      | 215            | 213                | 2                    | 4                   | 434                      | 144                         | 290                      |
| Average   | 3            | 3                | 0                      | 130            | 71                 | 8                    | 2                   | 211                      | 203                         | 8                        |